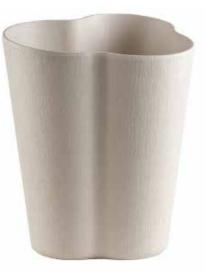

## Eco-friendly ice buckets

The product collection includes a variety of eco-friendly and functional ice buckets, ranging from those inspired by vine roots to those made entirely from recycled wine corks.