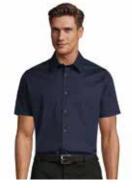

# Men's Brighton Shirt

Men's long-sleeve shirt with a fitted cut. Made of 97% cotton and 3% elastane.

 Item no.
 17000

 Color:
 ○
 ●
 ●
 ●