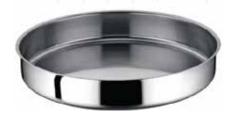

#### **Stainless Steel Tray**

Stainless steel tray with deep edges to prevent items from falling during transport, ideal for dynamic environments.

ltem no. Color: