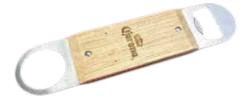

#### Wooden opener 18x4 cm, 2 sides

Double-sided wooden bottle opener combines natural wooden charm with functionality. With both sides allowing easy opening of various types of bottles, making it an ideal addition to any kitchen, café, or restaurant.

Item no. Color:

25DOP

250P