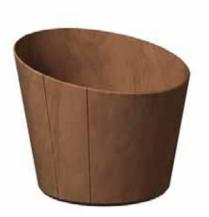

## Non-Slip Tray

Non-slip tray with a special textured surface that prevents slipping. Durable and practical, 36.5 cm in diameter, perfect for stable serving.

ltem no. Color: 25-PPK