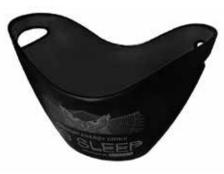

#### Ice bucket

Ice bucket with two handles, easy to carry and use. The interior can be customized by choosing the color, making it a flexible and aesthetically adaptable solution for various spaces.

ltem no. Color: