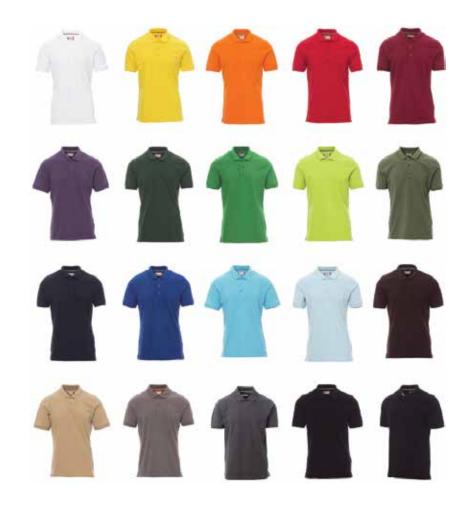

#### **Polo shirt**

Polo shirts come in various colors and styles. These modern and comfortable shirts are perfect for both casual and formal occasions.

Item no. Color:

25PTSH