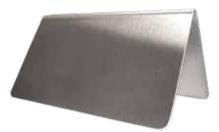

# **Metal Reservation Holder**

Metal reservation holder, ideal for clearly marking reserved tables.

| ltem no. | 25-MDR |
|----------|--------|
| Color:   | €      |