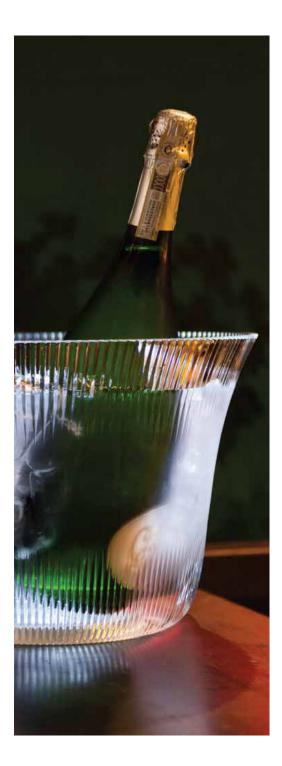

#### Ice bucket

Ice bucket with two handles, easy to carry and use. The interior can be customized by choosing the color, making it a flexible and aesthetically adaptable solution for various spaces.

ltem no. Color:

#### Acrylic ice buckets

Choose the ice bucket that suits your style and needs, whether you prefer a smaller bucket for one or two drinks, or require a larger capacity for special occasions where you want to chill up to 7 bottles.

## Eco-friendly ice buckets

The product collection includes a variety of eco-friendly and functional ice buckets, ranging from those inspired by vine roots to those made entirely from recycled wine corks.