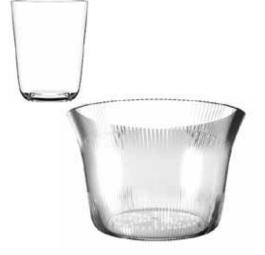

#### Acrylic ice buckets

Choose the ice bucket that suits your style and needs, whether you prefer a smaller bucket for one or two drinks, or require a larger capacity for special occasions where you want to chill up to 7 bottles.