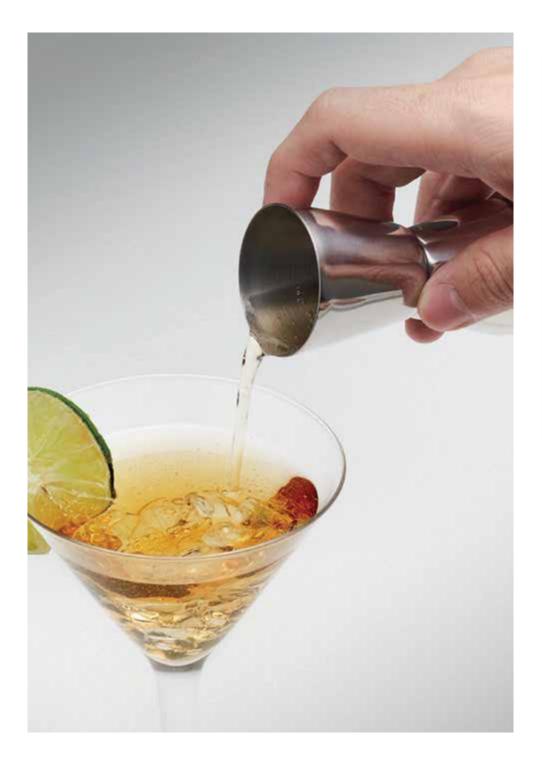

# Double-sided jigger

Double-sided jigger made of stainless steel. Capacity: 25 ml and 40 ml.

ltem no. Color: MO2068-16