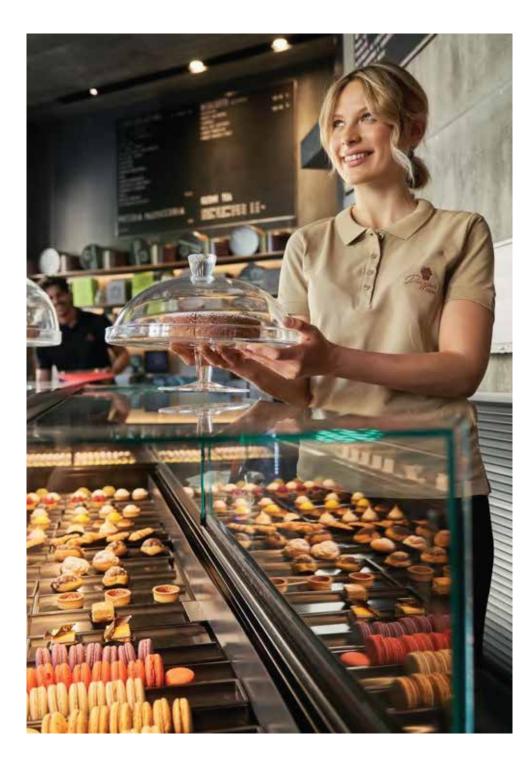

#### **Polo shirt**

Polo shirts come in various colors and styles. These modern and comfortable shirts are perfect for both casual and formal occasions.

Item no. Color:

25PTSH