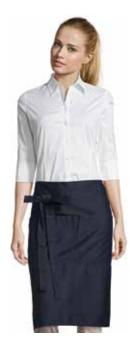

#### Greenwich apron

Medium-sized poly-cotton apron (240 g/m<sup>2</sup>) with a large pocket divided into two compartments. Made of 65% polyester and 35% cotton, ideal for hospitality and other professional services.