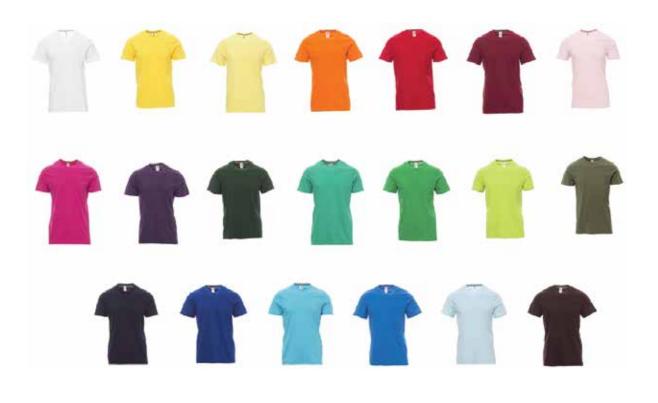

#### **T-shirt**

T-shirts come in various colors and styles. These modern and comfortable shirts are perfect for both casual and formal occasions.

ltem no. Color:

rsh 😣