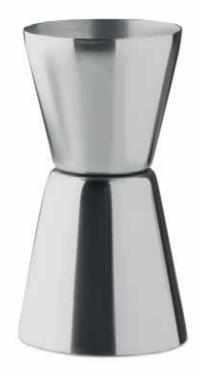

# Double-sided jigger

Double-sided jigger made of stainless steel. Capacity: 25 ml and 40 ml.

ltem no. Color: MO2068-16