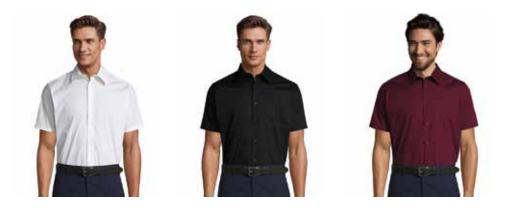

## Men's Broadway Shirt

Men's short-sleeve shirt made of stretch poplin for comfort and style. Made of 97% cotton and 3% elastane.

 Item no.
 17030

 Color:
 ○
 ●
 ●