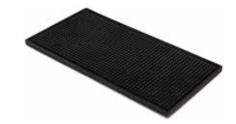

#### Bar mat

Practical PVC bar mat with textured bumps that prevents spillage and keeps the bar clean.

Item no.

Color:

MO2352-03

ltem no. Color: