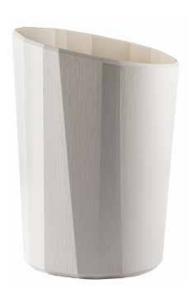

#### Ice bucket

Ice bucket with two handles, easy to carry and use. The interior can be customized by choosing the color, making it a flexible and aesthetically adaptable solution for various spaces.

ltem no. Color: