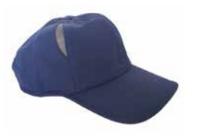

#### Baseball cap

High-quality baseball cap made of 100% cotton, featuring adjustable straps for a perfect fit. With ventilation holes and a reinforced peak, it provides comfort throughout the entire workday.