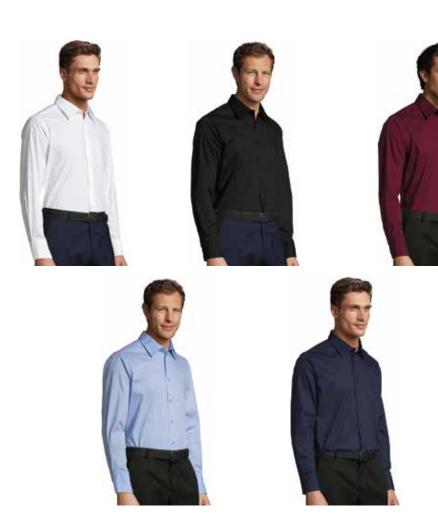

# Men's Brighton Shirt

Men's long-sleeve shirt with a fitted cut. Made of 97% cotton and 3% elastane.

 Item no.
 17000

 Color:
 ○
 ●
 ●
 ●