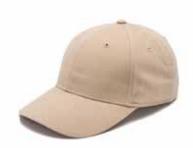

#### Baseball cap

High-quality baseball cap made of 100% cotton, featuring adjustable straps for a perfect fit. With ventilation holes and a reinforced peak, it provides comfort throughout the entire workday.