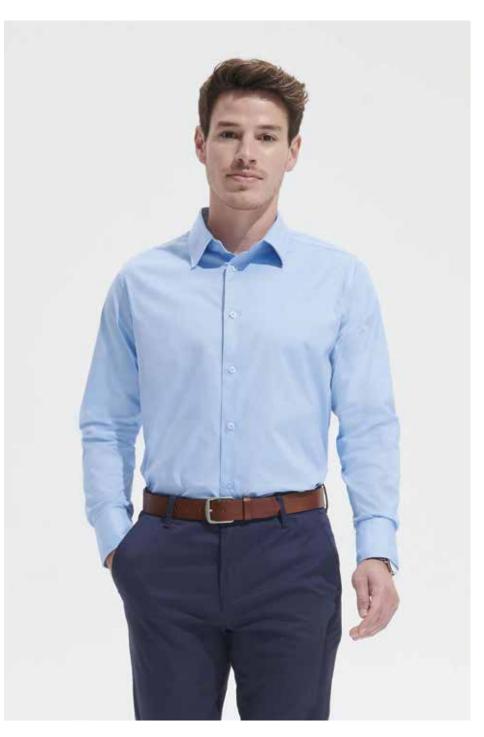

# Men's Brighton Shirt

Men's long-sleeve shirt with a fitted cut. Made of 97% cotton and 3% elastane.

 Item no.
 17000

 Color:
 ○
 ●
 ●
 ●