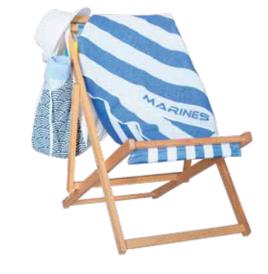

#### Lounge chairs

Practical lounge chairs perfect for terraces, beaches, or the gardens of cafés and restaurants. What makes them special is the ability to customize, providing a unique experience for your space.

Item no. Color:

25-lež 

marines.hr 2025