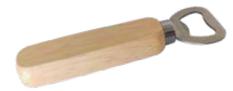

#### 18 cm Wooden Opener

Wooden bottle opener combines wooden charm with practical functionality. Easy to use and an ideal addition to any kitchen, café, or restaurant.

Item no. Color: