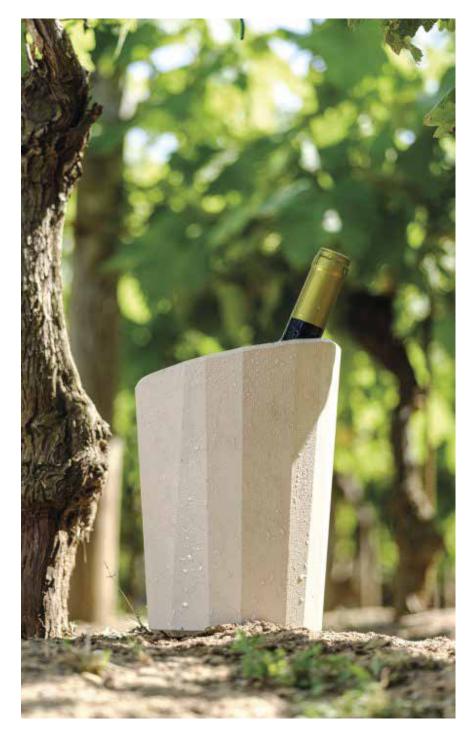

## Eco-friendly ice buckets

The product collection includes a variety of eco-friendly and functional ice buckets, ranging from those inspired by vine roots to those made entirely from recycled wine corks.