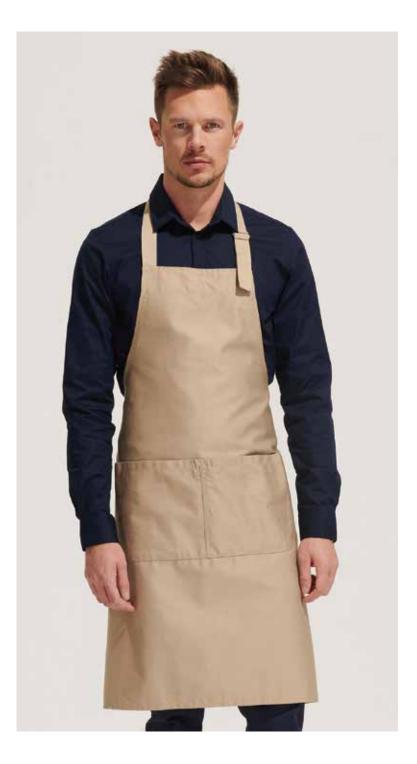

#### Gala apron

Long apron with a large front pocket featuring 2 compartments. Adjustable neck strap with a metal buckle. Available in 19 colors.