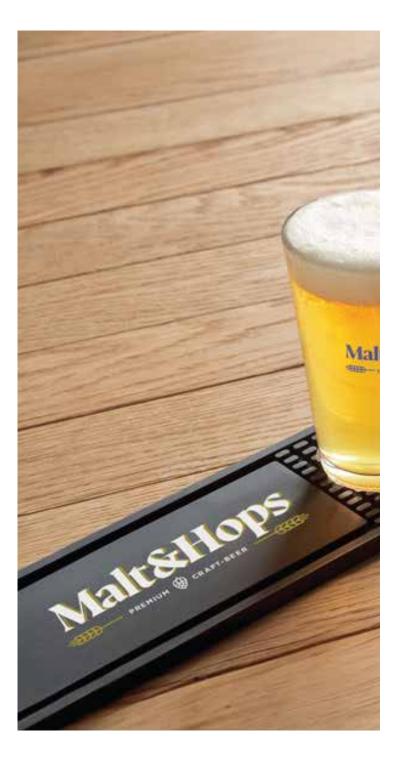

#### Bar mat

Practical PVC bar mat with textured bumps that prevents spillage and keeps the bar clean.

Item no.

Color:

MO2352-03

ltem no. Color: