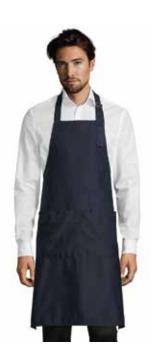

#### Gala apron

Long apron with a large front pocket featuring 2 compartments. Adjustable neck strap with a metal buckle. Available in 19 colors.