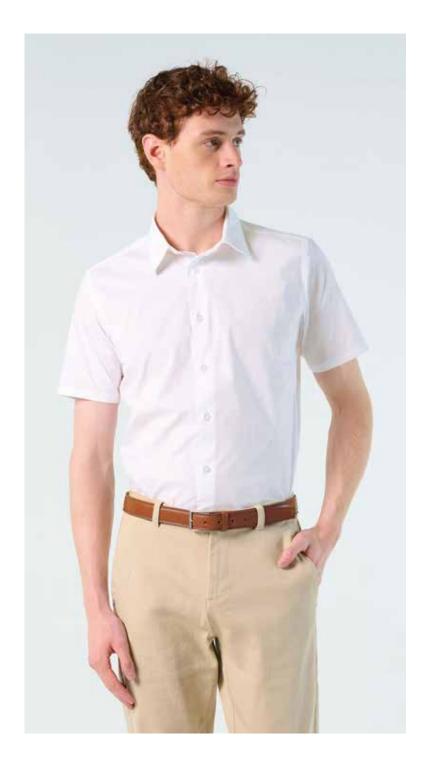

## Men's Broadway Shirt

Men's short-sleeve shirt made of stretch poplin for comfort and style. Made of 97% cotton and 3% elastane.

 Item no.
 17030

 Color:
 ○
 ●
 ●