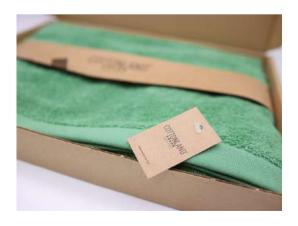

|







### 100% COTTON



## LOGO EMBOSSED ALL OVER THE TOWEL

Bathrobes are designed to be easy to put on and offer practicality with tie closures or buttons. In addition to being worn at home, bathrobes are also popular in spas and hotels, providing a luxurious and comfortable experience for the wearers.



#### **MATERIAL**

100% Cotton Double Cable Twisted Yarn From 400gsm to 600gsm Reactive Yarn Dyeing



## <u></u>≪

## **EMBROIDERY**

Embroidery is an elegant and stylish way to decorate promotional textiles.

Material: 100% Cotton | Single Cable Yarn From 360gsm to 600gsm Reactive Yarn Dyeing









## **OTHER**



### **SURF PONCHO**

Brand : Liceria Material : Wood

Dimension: 20 CM x 30 CM

### **TOWEL BAGS**

Brand : Liceria Material : Wood

Dimension: 20 CM x 30 CM





### **ACESSORIES**

Brand : Liceria Material : Wood

Dimension: 20 CM x 30 CM