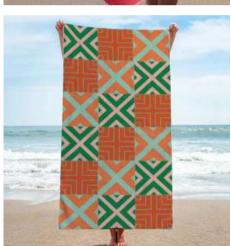

# DIGITAL PRINT

Digital Printed. Custom towels printed by Sublimation. HD print, no color limitations.

## DIGITAL **PRINT**

### **DIGITAL PRINTED**