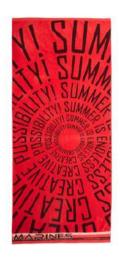

# DIGITAL PRINT

Digital Printed. Custom towels printed by Sublimation. HD print, no color limitations.

## DIGITAL **PRINT**

### **DIGITAL PRINTED**