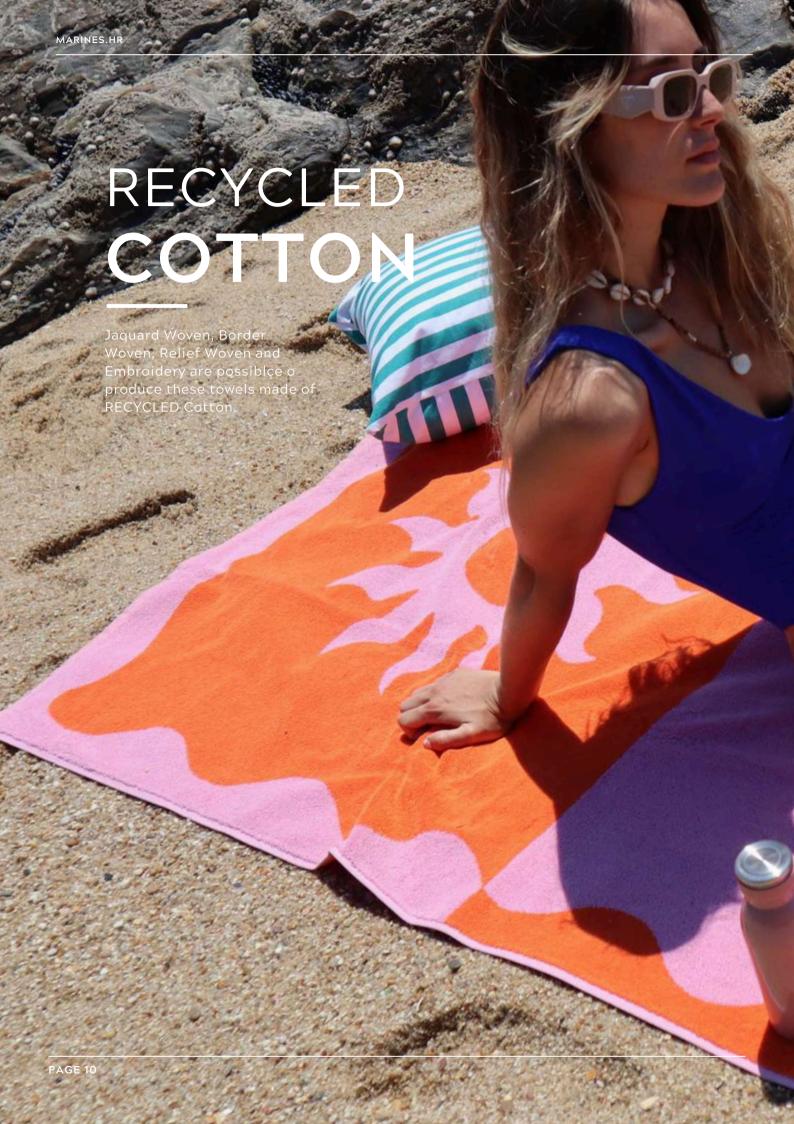

## CHOOSE YOUR COLOR AND PATTERN

Material: Recycled Cotton | Single Cable Yarn | 300gsm | Flat Front Side | Terry on back

| SIZE        | 70x140cm  | 100x170cm |  |
|-------------|-----------|-----------|--|
| моо         | 1.000     | 150       |  |
| QT. per box | 50 pieces | 30 pieces |  |

## ALL PRODUCTION TECHNIQUES AVAILABE

### **MATERIAL**

Material: Recycled Cotton | Single Cable Recycled Yarn | From 450gsm to 600gsm | Reactive Yarn Dyeing

| SIZE | 30x50cm | 50x100cm | 70x140cm | 100x150cm | 100x180cm |
|------|---------|----------|----------|-----------|-----------|
| QT.  | 2.500   | 1.000    | 500      | 350       | 250       |