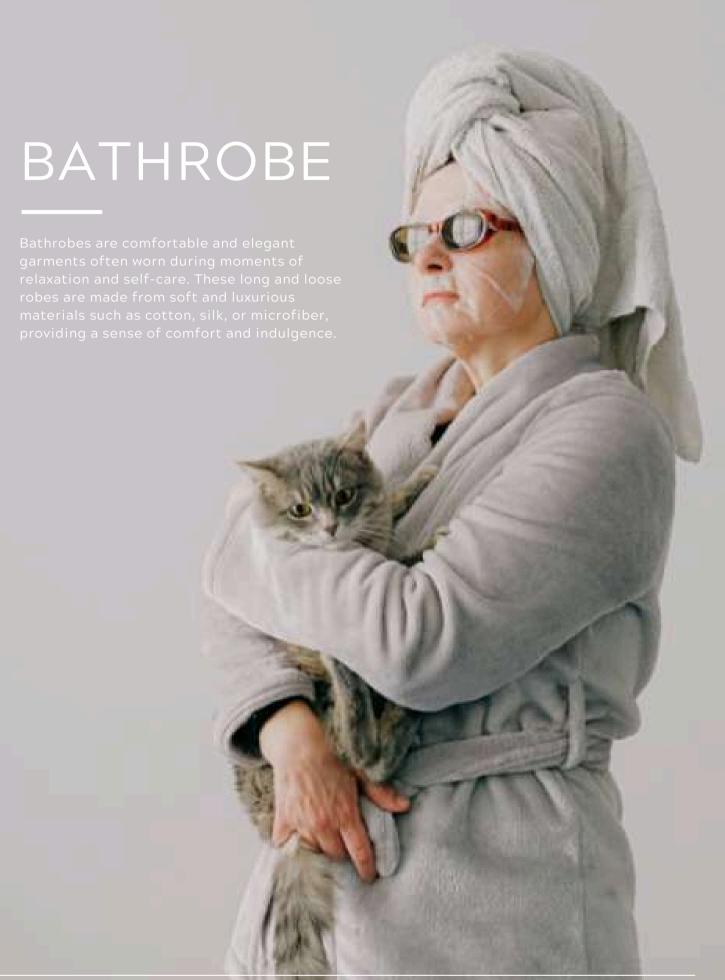

## LOGO EMBOSSED ALL OVER THE TOWEL

Bathrobes are designed to be easy to put on and offer practicality with tie closures or buttons. In addition to being worn at home, bathrobes are also popular in spas and hotels, providing a luxurious and comfortable experience for the wearers.