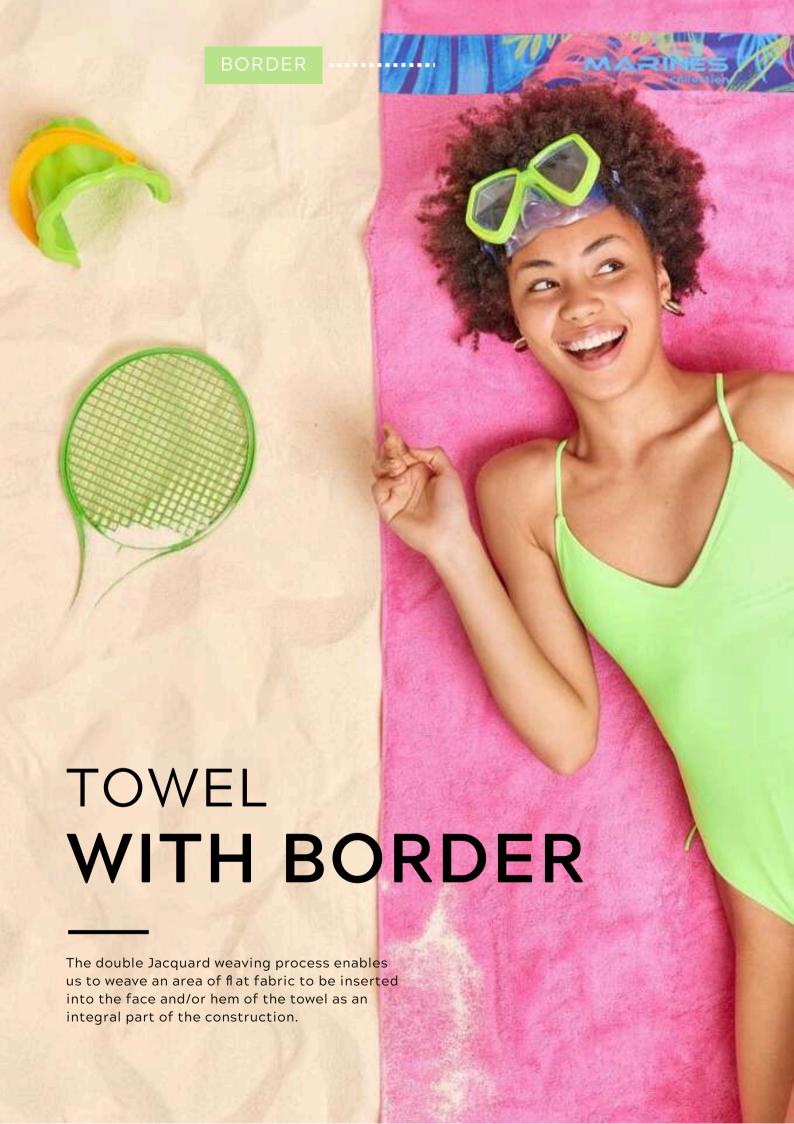

----------|-----------|
| 300      | 350       | 250       |

## RELIEF

Relief jacquard woven towels (also known as high-low embossed jacquard) are ideal whenever a discreet promotional towel is required.

The logo size and position are freely selectable.

RELIEF

15



## RELIEF TOWEL





## LOGO EMBOSSED ALL OVER THE TOWEL

High-quality weaving, the possibility of combining with embroidery and multicolored weaving. It is produced in the desired color and design.



100% Cotton Double Cable Twisted Yarn From 400gsm to 600gsm Reactive Yarn Dyeing



| SIZE | 30x50cm | 50x100cm | 70x140cm |
|------|---------|----------|----------|
| QT.  | 1.000   | 400      | 150      |

| 80x160cm | 100x150cm | 100x180cm |
|----------|-----------|-----------|
| 100      | 100       | 100       |











## TOWEL WITH BORDER

### LOGO WOVEN ON JACQUARD BORDER



### MATERIAL STANDARD 100



100% Cotton Single Cable Yarn From 360gsm to 600gsm Reactive Yarn Dyeing

### SIZES AND QUANTITY

| SIZE | 30x50cm | 50x100cm | 70x140cm |
|------|---------|----------|----------|
| QT.  | 1.000   | 400      | 150      |

| 80x160cm | 100x150cm | 100x180cm |
|----------|-----------|-----------|
| 100      | 100       | 100       |





## CHOOSE YOUR COLOR AND PATTERN

Material: Recycled Cotton | Single Cable Yarn | 300gsm | Flat Front Side | Terry on back

| SIZE        | 70x140cm  | 100x170cm |  |
|-------------|-----------|-----------|--|
| моо         | 1.000     | 150       |  |
| QT. per box | 50 pieces | 30 pieces |  |











## ALL PRODUCTION TECHNIQUES AVAILABE





### **MATERIAL**

Ma