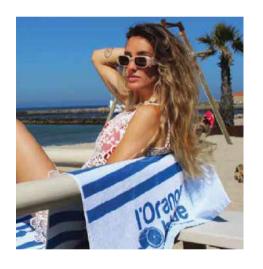

## CHOOSE YOUR COLOR AND PATTERN

Material: Recycled Cotton | Single Cable Yarn | 300gsm | Flat Front Side | Terry on back

| SIZE        | 70x140cm  | 100x170cm |  |
|-------------|-----------|-----------|--|
| моо         | 1.000     | 150       |  |
| QT. per box | 50 pieces | 30 pieces |  |