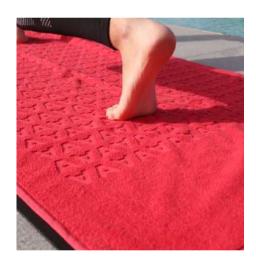

## RELIEF

Relief jacquard woven towels (also known as high-low embossed jacquard) are ideal whenever a discreet promotional towel is required.

The logo size and position are freely selectable.

RELIEF

15

## RELIEF TOWEL

## LOGO EMBOSSED ALL OVER THE TOWEL

High-quality weaving, the possibility of combining with embroidery and multicolored weaving. It is produced in the desired color and design.

100% Cotton Double Cable Twisted Yarn From 400gsm to 600gsm Reactive Yarn Dyeing