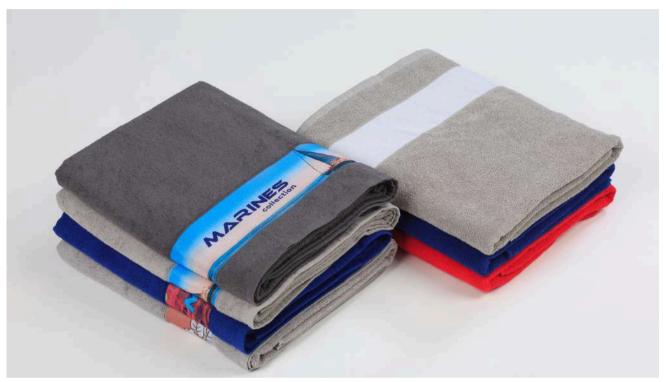

## TOWEL WITH BORDER

### LOGO WOVEN ON JACQUARD BORDER

### MATERIAL STANDARD 100

100% Cotton Single Cable Yarn From 360gsm to 600gsm Reactive Yarn Dyeing