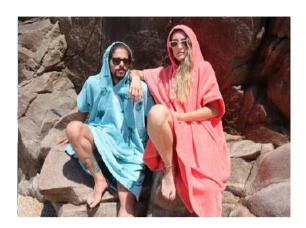

-----|---------|----------|
| QT.  | 2.500   | 1.000    |

| 70x140cm | 100x150cm | 100x180cm |
|----------|-----------|-----------|
| 500      | 350       | 250       |







### 100% COTTON



## LOGO EMBOSSED ALL OVER THE TOWEL

Bathrobes are designed to be easy to put on and offer practicality with tie closures or buttons. In addition to being worn at home, bathrobes are also popular in spas and hotels, providing a luxurious and comfortable experience for the wearers.



#### **MATERIAL**

100% Cotton Double Cable Twisted Yarn From 400gsm to 600gsm Reactive Yarn Dyeing



## <u></u>≪

## **EMBROIDERY**

Embroidery is an elegant and stylish way to decorate promotional textiles.

Material: 100% Cotton | Single Cable Yarn From 360gsm to 600gsm Reactive Yarn Dyeing









## **OTHER**



### **SURF PONCHO**

Brand : Liceria Material : Wood

Dimension: 20 CM x 30 CM

### **TOWEL BAGS**

Brand : Liceria Material : Wood

Dimension: 20 CM x 30 CM





### **ACESSORIES**

Brand : Liceria Material : Wood

Dimension: 20 CM x 30 CM