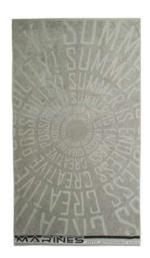

## JAQUARD TOWEL

## LOGO ALL OVER THE TOWEL

Custom jacquard towels are a popular and very cost efficient item for corporate promotion.

The design is 'woven' across the entire surface of the towel by employing dyed yarns. This weaving technique allow us to offer you a fantastic looking corporate gift that will enable you to effectively promote your newest product, or emphasize your brand.